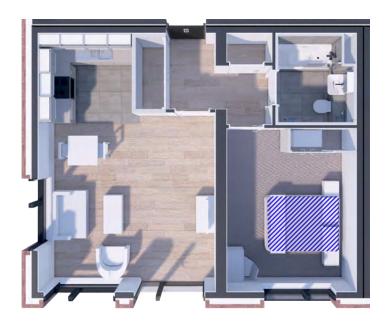

### 2B4P Apartment Internal Layouts

| Product name        | Elir E3        |
|---------------------|----------------|
| Configuration       | 2B4P Apartment |
| Gross internal area | 71 sqm         |

| Accessibility       | Accessible and adaptable |
|---------------------|--------------------------|
| External dimensions | 7.3 x 12.3 m             |
| Energy performance  | EPC A-Rating             |