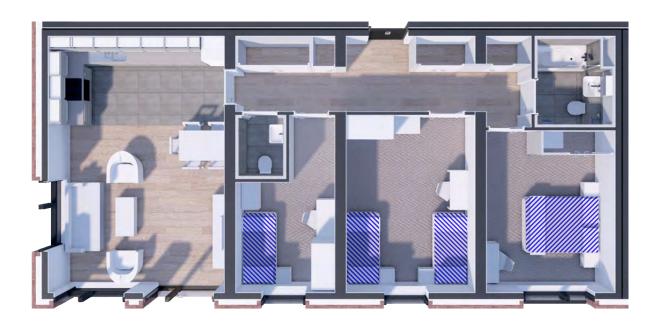

### **3B6P Apartment Internal Layouts**

| Product name        | Elir E5        |
|---------------------|----------------|
| Configuration       | 3B6P Apartment |
| Gross internal area | 96 sqm         |