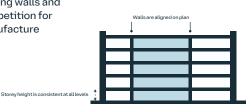

#### Stacking:

Layouts are repeated at each level to ensure stacking of load-bearing walls and maximise repetition for off-site manufacture