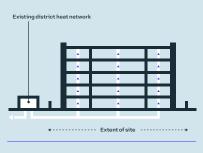

#### Option 3:

| Heating     | District Heat Network |
|-------------|-----------------------|
| Ventilation | MVHR                  |
| Hot water   | Instantaneous         |

#### Option 3A:

**District Heat Network** 