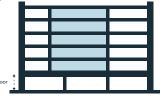

#### Stacking:

Layouts are repeated at each level to ensure stacking of load-bearing walls and maximise repetition for off-site manufacture