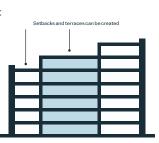

#### Massing:

Height of each apartment stack can be varied to generate different massing and create setbacks and terraces

#### Height:

Blocks of up to eight storeys in height can be created using standard apartment layouts

#### **Ground Floor:**

Alternative ground floor configurations and storey heights can be achieved using a podium structure

A range of homes that provides flexible housing solutions to suit any location.