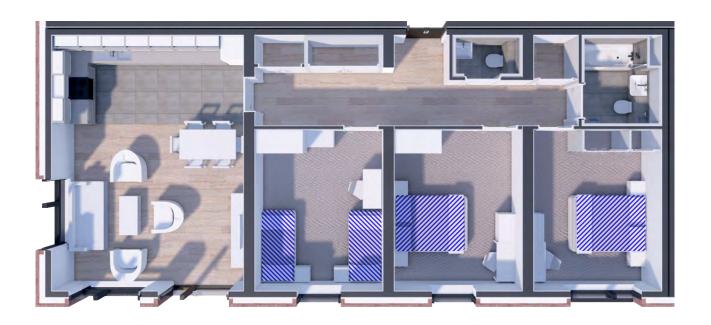

### **3B5P Apartment Internal Layouts**

| Product name        | Elir E4        |
|---------------------|----------------|
| Configuration       | 3B5P Apartment |
| Gross internal area | 88 sqm         |

| Accessibility       | Accessible and adaptable |
|---------------------|--------------------------|
| External dimensions | 7.3 x 15.1 m             |
| Energy performance  | EPC A-Rating             |