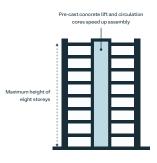

#### Height:

Blocks of up to eight storeys in height can be created using standard apartment layouts