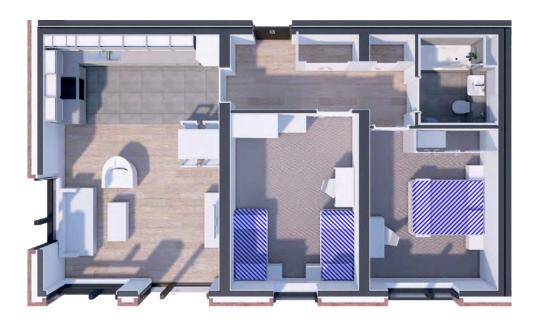

### 2B4P Apartment Internal Layouts

| Product name        | Elir E3        |
|---------------------|----------------|
| Configuration       | 2B4P Apartment |
| Gross internal area | 71 sqm         |

| Accessibility       | Accessible and adaptable |
|---------------------|--------------------------|
| External dimensions | 7.3 x 12.3 m             |
| Energy performance  | EPC A-Rating             |