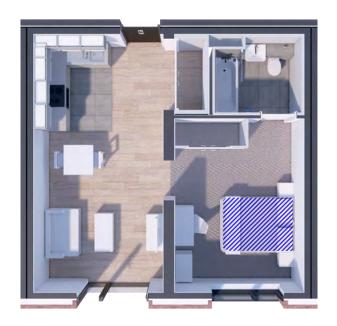

### 2B4P Apartment Internal Layouts

| Product name        | Elir E3        |
|---------------------|----------------|
| Configuration       | 2B4P Apartment |
| Gross internal area | 71 sqm         |

| Accessibility       | Accessible and adaptable |
|---------------------|--------------------------|
| External dimensions | 7.3 x 12.3 m             |
| Energy performance  | EPC A-Rating             |